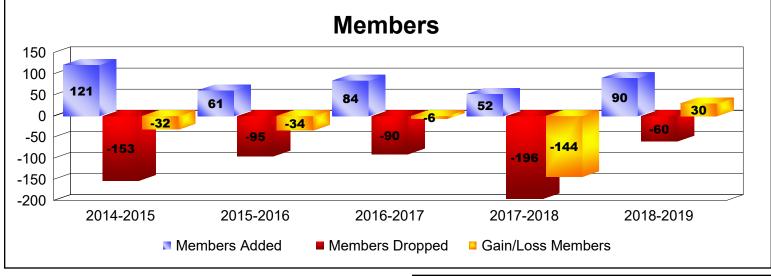

## As of June 2019 Cumulative

| Year                | New<br>Clubs | Dropped<br>Clubs | Gain/<br>Loss<br>Clubs | New<br>Members | Charter<br>Members | Reinstate<br>Members | Transfer<br>Members       | Total<br>Member<br>Added | Total<br>Members<br>Dropped | Gain/<br>Loss<br>Members |
|---------------------|--------------|------------------|------------------------|----------------|--------------------|----------------------|---------------------------|--------------------------|-----------------------------|--------------------------|
| 2014-2015           | 0            | -2               | -2                     | 99             | 5                  | 14                   | 3                         | 121                      | -153                        | -32                      |
| 2015-2016           | 0            | -2               | -2                     | 53             | 0                  | 8                    | 0                         | 61                       | -95                         | -34                      |
| 2016-2017           | 0            | -1               | -1                     | 76             | 0                  | 7                    | 1                         | 84                       | -90                         | -6                       |
| 2017-2018           | 0            | -5               | -5                     | 50             | 0                  | 2                    | 0                         | 52                       | -196                        | -144                     |
| 2018-2019           | 0            | 0                | 0                      | 68             | 0                  | 20                   | 2                         | 90                       | -60                         | 30                       |
| Average             | 0            | -2               | -2                     | 69             | 1                  | 10                   | 1                         | 82                       | -119                        | -37                      |
| 0<br>-1<br>-2<br>-3 | -2           | -2               | 0                      | 2 -2           | -1                 | .1                   | -5                        | -5                       | 0 0                         |                          |
| -4<br>-5            | 2014-20      |                  | 2015-<br>■ New C       |                | 2016-20            |                      | 2017-2018<br>ain/Loss Clu |                          | 2018-2019                   |                          |